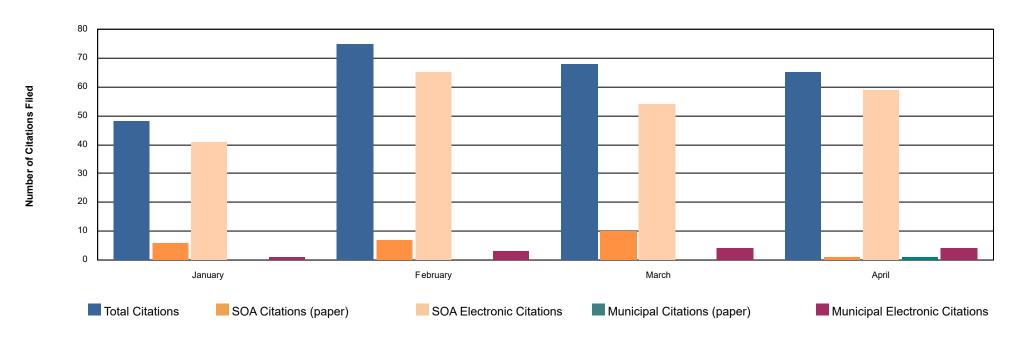

End of Report for Homer

|                            |       |       |       |       |      | Juneau |      |      |      |      |      |      |       |
|----------------------------|-------|-------|-------|-------|------|--------|------|------|------|------|------|------|-------|
| 2024                       | JAN   | FEB   | MAR   | APR   | MAY  | JUN    | JUL  | AUG  | SEP  | OCT  | NOV  | DEC  | TOTAL |
| All Citations              | 98    | 90    | 79    | 77    | 0    | 0      | 0    | 0    | 0    | 0    | 0    | 0    | 344   |
| Electronic TraCS           | 63    | 72    | 56    | 40    | 0    | 0      | 0    | 0    | 0    | 0    | 0    | 0    | 231   |
| Other Electronic Citations | 0     | 0     | 0     | 0     | 0    | 0      | 0    | 0    | 0    | 0    | 0    | 0    | 0     |
| % of Electronic Citations  | 64.3% | 80.0% | 70.9% | 51.9% | 0.0% | 0.0%   | 0.0% | 0.0% | 0.0% | 0.0% | 0.0% | 0.0% | 67.0% |

### Timeliness by Method of Filing Number of days between the date of offense the the date of filing the citation with the court.

|                                      | Day of Service | Within 48 Hours | 3 to 10 Days | 11 to 30 Days | Over 30 Days | Total |
|--------------------------------------|----------------|-----------------|--------------|---------------|--------------|-------|
| TraCS Citations                      | 188            | 25              | 13           | 5             | 0            | 231   |
| Paper Citation/Information/Complaint | 9              | 55              | 39           | 8             | 2            | 113   |
| Total                                | 197            | 80              | 52           | 13            | 2            | 344   |