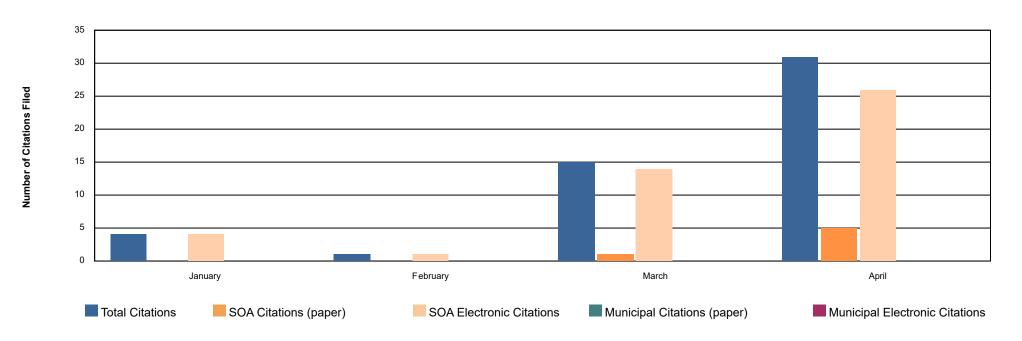

End of Report for Fairbanks

| Glennallen                 |        |        |       |       |      |      |      |      |      |      |      |      |       |
|----------------------------|--------|--------|-------|-------|------|------|------|------|------|------|------|------|-------|
| 2024                       | JAN    | FEB    | MAR   | APR   | MAY  | JUN  | JUL  | AUG  | SEP  | OCT  | NOV  | DEC  | TOTAL |
| All Citations              | 4      | 1      | 15    | 31    | 0    | 0    | 0    | 0    | 0    | 0    | 0    | 0    | 51    |
| Electronic TraCS           | 4      | 1      | 14    | 26    | 0    | 0    | 0    | 0    | 0    | 0    | 0    | 0    | 45    |
| Other Electronic Citations | 0      | 0      | 0     | 0     | 0    | 0    | 0    | 0    | 0    | 0    | 0    | 0    | 0     |
| % of Electronic Citations  | 100.0% | 100.0% | 93.3% | 83.9% | 0.0% | 0.0% | 0.0% | 0.0% | 0.0% | 0.0% | 0.0% | 0.0% | 88.0% |

Number of days between the date of offense the the date of filing the citation with the court.

|                                      | Day of Service | Within 48 Hours | 3 to 10 Days | 11 to 30 Days | Total |
|--------------------------------------|----------------|-----------------|--------------|---------------|-------|
| TraCS Citations                      | 26             | 7               | 10           | 2             | 45    |
| Paper Citation/Information/Complaint | 1              | 3               | 2            | 0             | 6     |
| Total                                | 27             | 10              | 12           | 2             | 51    |