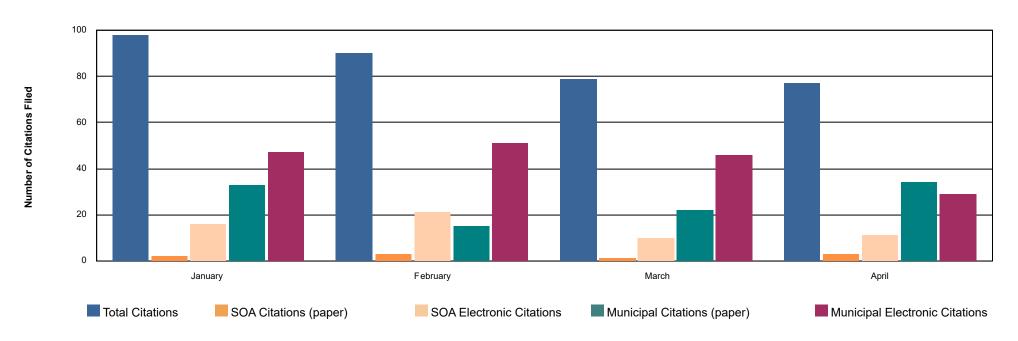

End of Report for Nenana

Date Range: 1/1/2024 to 4/30/2024

| Palmer                     |       |       |       |       |      |      |      |      |      |      |      |      |       |
|----------------------------|-------|-------|-------|-------|------|------|------|------|------|------|------|------|-------|
| 2024                       | JAN   | FEB   | MAR   | APR   | MAY  | JUN  | JUL  | AUG  | SEP  | OCT  | NOV  | DEC  | TOTAL |
| All Citations              | 334   | 272   | 395   | 732   | 0    | 0    | 0    | 0    | 0    | 0    | 0    | 0    | 1733  |
| Electronic TraCS           | 252   | 209   | 312   | 638   | 0    | 0    | 0    | 0    | 0    | 0    | 0    | 0    | 1411  |
| Other Electronic Citations | 0     | 0     | 0     | 0     | 0    | 0    | 0    | 0    | 0    | 0    | 0    | 0    | 0     |
| % of Electronic Citations  | 75.4% | 76.8% | 79.0% | 87.2% | 0.0% | 0.0% | 0.0% | 0.0% | 0.0% | 0.0% | 0.0% | 0.0% | 81.0% |

### Timeliness by Method of Filing

Number of days between the date of offense the the date of filing the citation with the court.

|                                      | Day of Service | Within 48 Hours | 3 to 10 Days | 11 to 30 Days | Over 30 Days | Total |
|--------------------------------------|----------------|-----------------|--------------|---------------|--------------|-------|
| TraCS Citations                      | 703            | 417             | 186          | 89            | 16           | 1,411 |
| Paper Citation/Information/Complaint | 43             | 51              | 52           | 163           | 13           | 322   |
| Total                                | 746            | 468             | 238          | 252           | 29           | 1,733 |