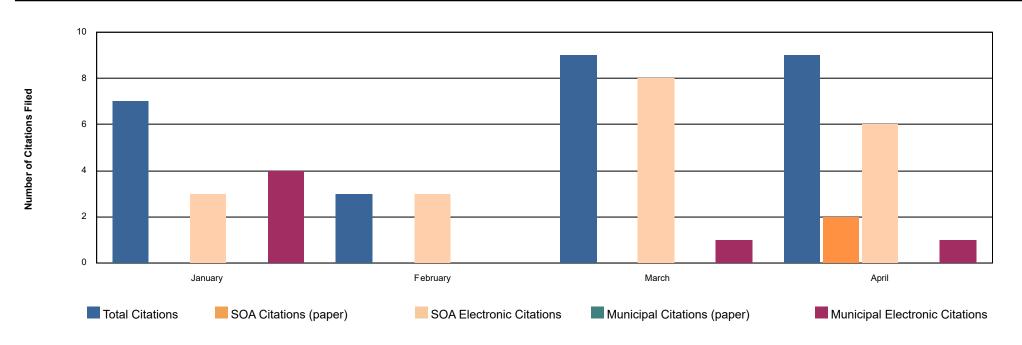

End of Report for Palmer

| Petersburg                 |       |      |      |       |      |      |      |      |      |      |      |      |       |
|----------------------------|-------|------|------|-------|------|------|------|------|------|------|------|------|-------|
| 2024                       | JAN   | FEB  | MAR  | APR   | MAY  | JUN  | JUL  | AUG  | SEP  | OCT  | NOV  | DEC  | TOTAL |
| All Citations              | 3     | 13   | 1    | 4     | 0    | 0    | 0    | 0    | 0    | 0    | 0    | 0    | 21    |
| Electronic TraCS           | 1     | 1    | 0    | 3     | 0    | 0    | 0    | 0    | 0    | 0    | 0    | 0    | 5     |
| Other Electronic Citations | 0     | 0    | 0    | 0     | 0    | 0    | 0    | 0    | 0    | 0    | 0    | 0    | 0     |
| % of Electronic Citations  | 33.3% | 7.7% | 0.0% | 75.0% | 0.0% | 0.0% | 0.0% | 0.0% | 0.0% | 0.0% | 0.0% | 0.0% | 24.0% |

Number of days between the date of offense the the date of filing the citation with the court.

|                                      | Day of Service | Within 48 Hours | 3 to 10 Days | 11 to 30 Days | Total |
|--------------------------------------|----------------|-----------------|--------------|---------------|-------|
| TraCS Citations                      | 3              | 2               | 0            | 0             | 5     |
| Paper Citation/Information/Complaint | 6              | 2               | 7            | 1             | 16    |
| Total                                | 9              | 4               | 7            | 1             | 21    |