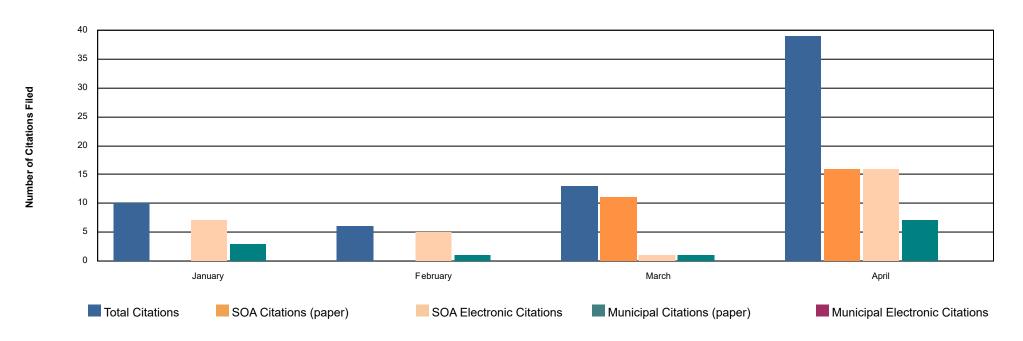

End of Report for Petersburg

| Prince of Wales            |       |       |      |       |      |      |      |      |      |      |      |      |       |
|----------------------------|-------|-------|------|-------|------|------|------|------|------|------|------|------|-------|
| 2024                       | JAN   | FEB   | MAR  | APR   | MAY  | JUN  | JUL  | AUG  | SEP  | OCT  | NOV  | DEC  | TOTAL |
| All Citations              | 9     | 6     | 13   | 39    | 0    | 0    | 0    | 0    | 0    | 0    | 0    | 0    | 67    |
| Electronic TraCS           | 7     | 5     | 1    | 16    | 0    | 0    | 0    | 0    | 0    | 0    | 0    | 0    | 29    |
| Other Electronic Citations | 0     | 0     | 0    | 0     | 0    | 0    | 0    | 0    | 0    | 0    | 0    | 0    | 0     |
| % of Electronic Citations  | 77.8% | 83.3% | 7.7% | 41.0% | 0.0% | 0.0% | 0.0% | 0.0% | 0.0% | 0.0% | 0.0% | 0.0% | 43.0% |