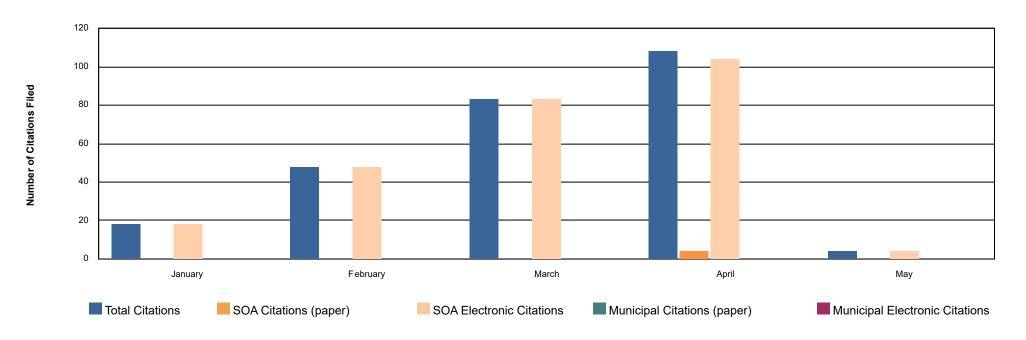

End of Report for Seward

| Tok                        |        |        |        |       |      |      |      |      |      |      |      |      |       |
|----------------------------|--------|--------|--------|-------|------|------|------|------|------|------|------|------|-------|
| 2024                       | JAN    | FEB    | MAR    | APR   | MAY  | JUN  | JUL  | AUG  | SEP  | OCT  | NOV  | DEC  | TOTAL |
| All Citations              | 18     | 48     | 83     | 108   | 0    | 0    | 0    | 0    | 0    | 0    | 0    | 0    | 257   |
| Electronic TraCS           | 18     | 48     | 83     | 104   | 0    | 0    | 0    | 0    | 0    | 0    | 0    | 0    | 253   |
| Other Electronic Citations | 0      | 0      | 0      | 0     | 0    | 0    | 0    | 0    | 0    | 0    | 0    | 0    | 0     |
| % of Electronic Citations  | 100.0% | 100.0% | 100.0% | 96.3% | 0.0% | 0.0% | 0.0% | 0.0% | 0.0% | 0.0% | 0.0% | 0.0% | 98.0% |

Number of days between the date of offense the the date of filing the citation with the court.

|                                      | Day of Service | Within 48 Hours | 3 to 10 Days | 11 to 30 Days | Total |
|--------------------------------------|----------------|-----------------|--------------|---------------|-------|
| TraCS Citations                      | 184            | 25              | 32           | 12            | 253   |
| Paper Citation/Information/Complaint | 0              | 0               | 2            | 2             | 4     |
| Total                                | 184            | 25              | 34           | 14            | 257   |