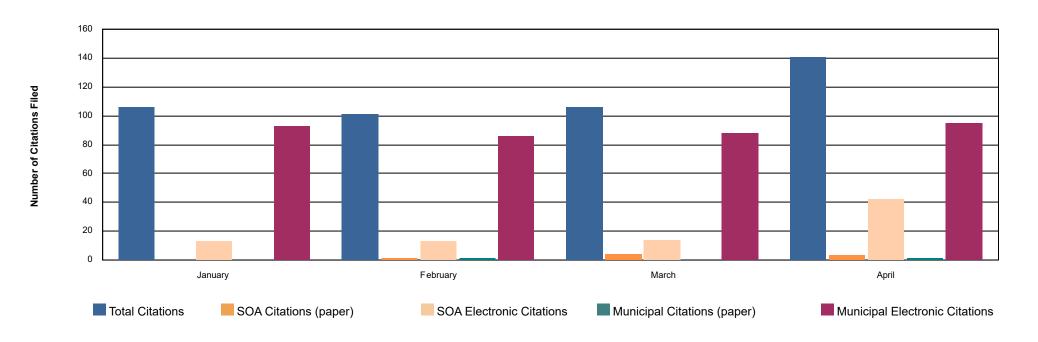

End of Report for Prince of Wales

Date Range: 1/1/2024 to 4/30/2024

| Seward Seward              |        |               |       |       |      |      |      |      |      |      |      |      |       |
|----------------------------|--------|---------------|-------|-------|------|------|------|------|------|------|------|------|-------|
| 2024                       | JAN    | FEB           | MAR   | APR   | MAY  | JUN  | JUL  | AUG  | SEP  | OCT  | NOV  | DEC  | TOTAL |
| All Citations              | 106    | 101           | 106   | 141   | 0    | 0    | 0    | 0    | 0    | 0    | 0    | 0    | 454   |
| Electronic TraCS           | 106    | 99            | 102   | 137   | 0    | 0    | 0    | 0    | 0    | 0    | 0    | 0    | 444   |
| Other Electronic Citations | 0      | 0             | 0     | 0     | 0    | 0    | 0    | 0    | 0    | 0    | 0    | 0    | 0     |
| % of Electronic Citations  | 100.0% | 98 <b>0</b> % | 96.2% | 97.2% | 0.0% | 0.0% | 0.0% | 0.0% | 0.0% | 0.0% | 0.0% | 0.0% | 98.0% |