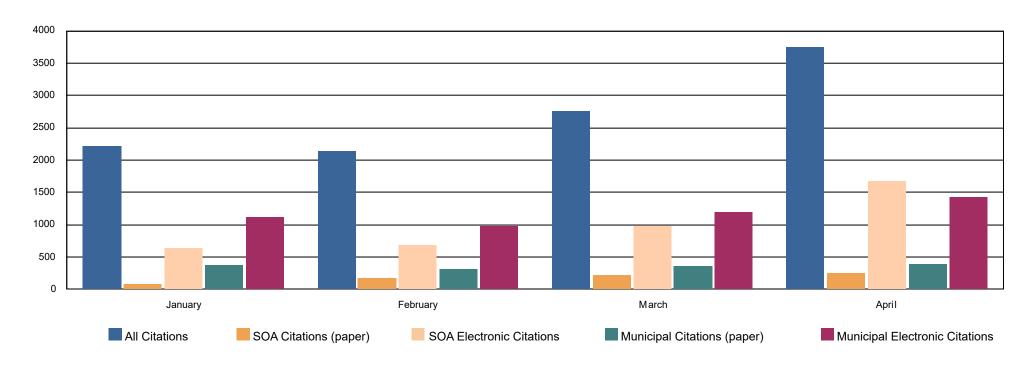

#### Alaska Court System **Electronic Filing of Minor Offenses**

| Total for All Courts Using eCitations                |                     |                     |                     |                     |                  |                  |                  |                  |                  |                  |                  |                  |                      |
|------------------------------------------------------|---------------------|---------------------|---------------------|---------------------|------------------|------------------|------------------|------------------|------------------|------------------|------------------|------------------|----------------------|
| 2024                                                 | JAN                 | FEB                 | MAR                 | APR                 | MAY              | JUN              | JUL              | AUG              | SEP              | OCT              | NOV              | DEC              | TOTAL                |
| All Citations<br>Electronic TraCs                    | 2215<br><b>1045</b> | 2135<br><b>1049</b> | 2762<br><b>1340</b> | 3748<br><b>2216</b> | 0<br><b>0</b>    | 10860<br><b>5650</b> |
| Other Electronic Citations % of Electronic Citations | <b>712</b> 79.3%    | <b>601</b><br>77.3% | <b>835</b><br>78.7% | <b>883</b><br>82.7% | <b>0</b><br>0.0% | <b>3031</b><br>79.9% |

**Timeliness** Number of days between the date of offense the the date of filing the citation with the court.

|                                      | Day of Service | Within 48 Hours | 3 to 10 Days | 11 to 30 Days | Over 30 Days | Total  |
|--------------------------------------|----------------|-----------------|--------------|---------------|--------------|--------|
| TraCs Citations                      | 3,234          | 1,348           | 706          | 332           | 30           | 5,650  |
| APD Electronic Default Judgments     | 0              | 0               | 0            | 0             | 3,031        | 3,031  |
| Paper Citation/Information/Complaint | 282            | 412             | 406          | 616           | 463          | 2,179  |
| Total                                | 3,516          | 1,760           | 1,112        | 948           | 3,524        | 10,860 |