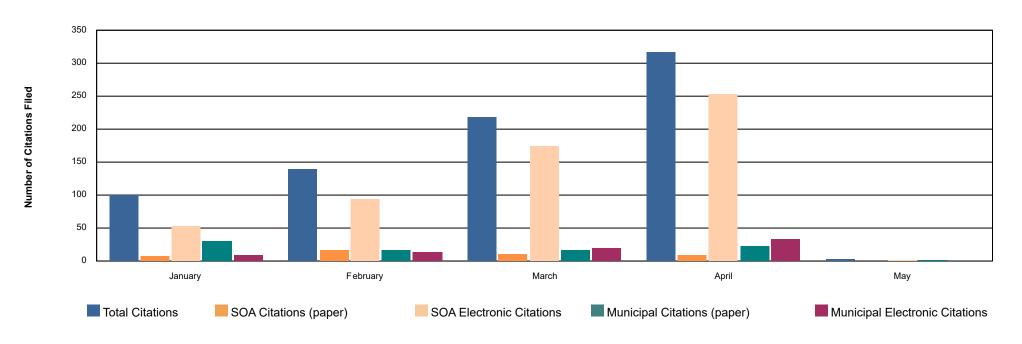

#### Alaska Court System **Electronic Filing of Minor Offenses**

| Total for All Courts Using eCitations                |                     |                     |                     |                     |                  |                  |                  |                  |                  |                  |                  |                  |                      |
|------------------------------------------------------|---------------------|---------------------|---------------------|---------------------|------------------|------------------|------------------|------------------|------------------|------------------|------------------|------------------|----------------------|
| 2024                                                 | JAN                 | FEB                 | MAR                 | APR                 | MAY              | JUN              | JUL              | AUG              | SEP              | OCT              | NOV              | DEC              | TOTAL                |
| All Citations<br>Electronic TraCs                    | 2215<br><b>1045</b> | 2135<br><b>1049</b> | 2762<br><b>1340</b> | 3748<br><b>2216</b> | 0<br><b>0</b>    | 10860<br><b>5650</b> |
| Other Electronic Citations % of Electronic Citations | <b>712</b> 79.3%    | <b>601</b><br>77.3% | <b>835</b><br>78.7% | <b>883</b><br>82.7% | <b>0</b><br>0.0% | <b>3031</b><br>79.9% |

**Timeliness** Number of days between the date of offense the the date of filing the citation with the court.

|                                      | Day of Service | Within 48 Hours | 3 to 10 Days | 11 to 30 Days | Over 30 Days | Total  |
|--------------------------------------|----------------|-----------------|--------------|---------------|--------------|--------|
| TraCs Citations                      | 3,234          | 1,348           | 706          | 332           | 30           | 5,650  |
| APD Electronic Default Judgments     | 0              | 0               | 0            | 0             | 3,031        | 3,031  |
| Paper Citation/Information/Complaint | 282            | 412             | 406          | 616           | 463          | 2,179  |
| Total                                | 3,516          | 1,760           | 1,112        | 948           | 3,524        | 10,860 |