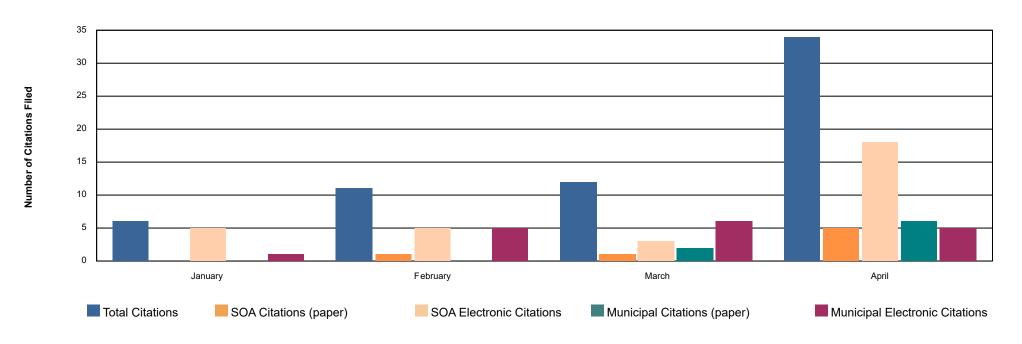

End of Report for Petersburg

| Prince of Wales            |       |       |      |       |      |      |      |      |      |      |      |      |       |
|----------------------------|-------|-------|------|-------|------|------|------|------|------|------|------|------|-------|
| 2024                       | JAN   | FEB   | MAR  | APR   | MAY  | JUN  | JUL  | AUG  | SEP  | OCT  | NOV  | DEC  | TOTAL |
| All Citations              | 9     | 6     | 13   | 39    | 0    | 0    | 0    | 0    | 0    | 0    | 0    | 0    | 67    |
| Electronic TraCS           | 7     | 5     | 1    | 16    | 0    | 0    | 0    | 0    | 0    | 0    | 0    | 0    | 29    |
| Other Electronic Citations | 0     | 0     | 0    | 0     | 0    | 0    | 0    | 0    | 0    | 0    | 0    | 0    | 0     |
| % of Electronic Citations  | 77.8% | 83.3% | 7.7% | 41.0% | 0.0% | 0.0% | 0.0% | 0.0% | 0.0% | 0.0% | 0.0% | 0.0% | 43.0% |

Number of days between the date of offense the the date of filing the citation with the court.

|                                      | Day of Service | Within 48 Hours | 3 to 10 Days | 11 to 30 Days | Over 30 Days | Total |
|--------------------------------------|----------------|-----------------|--------------|---------------|--------------|-------|
| TraCS Citations                      | 15             | 9               | 5            | 0             | 0            | 29    |
| Paper Citation/Information/Complaint | 7              | 3               | 9            | 13            | 6            | 38    |
| Total                                | 22             | 12              | 14           | 13            | 6            | 67    |