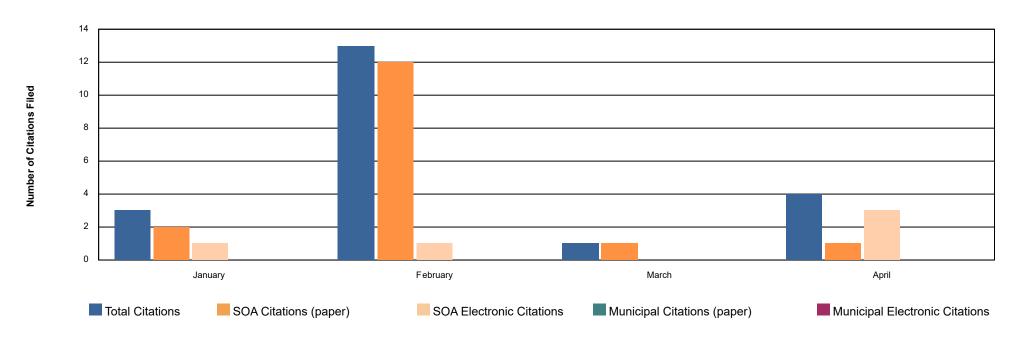

End of Report for Palmer

| Petersburg                 |       |      |      |       |      |      |      |      |      |      |      |      |       |
|----------------------------|-------|------|------|-------|------|------|------|------|------|------|------|------|-------|
| 2024                       | JAN   | FEB  | MAR  | APR   | MAY  | JUN  | JUL  | AUG  | SEP  | OCT  | NOV  | DEC  | TOTAL |
| All Citations              | 3     | 13   | 1    | 4     | 0    | 0    | 0    | 0    | 0    | 0    | 0    | 0    | 21    |
| Electronic TraCS           | 1     | 1    | 0    | 3     | 0    | 0    | 0    | 0    | 0    | 0    | 0    | 0    | 5     |
| Other Electronic Citations | 0     | 0    | 0    | 0     | 0    | 0    | 0    | 0    | 0    | 0    | 0    | 0    | 0     |
| % of Electronic Citations  | 33.3% | 7.7% | 0.0% | 75.0% | 0.0% | 0.0% | 0.0% | 0.0% | 0.0% | 0.0% | 0.0% | 0.0% | 24.0% |