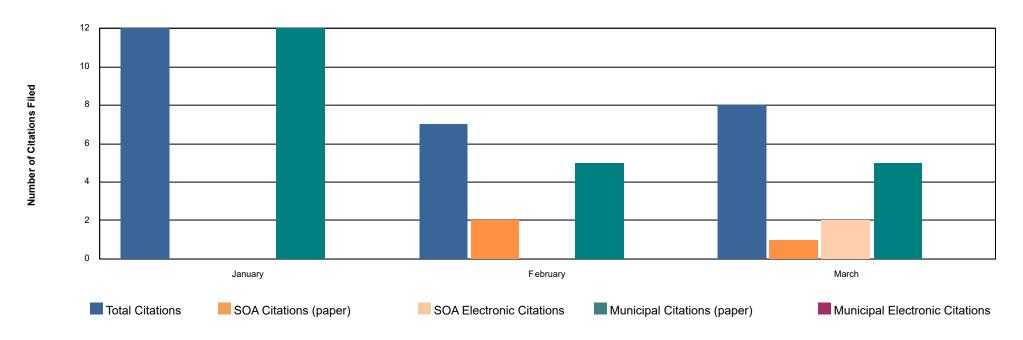

End of Report for Delta Junction

|                            |      |      |       |      | D    | illingham |      |      |      |      |      |      |       |
|----------------------------|------|------|-------|------|------|-----------|------|------|------|------|------|------|-------|
| 2024                       | JAN  | FEB  | MAR   | APR  | MAY  | JUN       | JUL  | AUG  | SEP  | OCT  | NOV  | DEC  | TOTAL |
| All Citations              | 12   | 7    | 8     | 0    | 0    | 0         | 0    | 0    | 0    | 0    | 0    | 0    | 27    |
| Electronic TraCS           | 0    | 0    | 2     | 0    | 0    | 0         | 0    | 0    | 0    | 0    | 0    | 0    | 2     |
| Other Electronic Citations | 0    | 0    | 0     | 0    | 0    | 0         | 0    | 0    | 0    | 0    | 0    | 0    | 0     |
| % of Electronic Citations  | 0.0% | 0.0% | 25.0% | 0.0% | 0.0% | 0.0%      | 0.0% | 0.0% | 0.0% | 0.0% | 0.0% | 0.0% | 7.0%  |