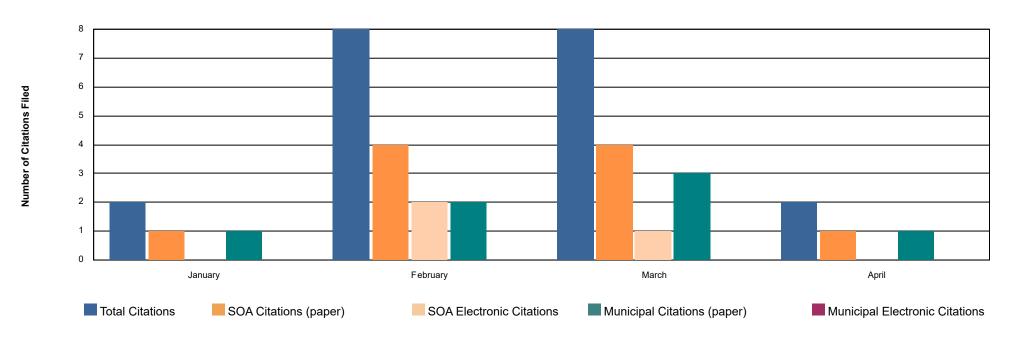

End of Report for Delta Junction

|                            |      |      |       |      | D    | illingham |      |      |      |      |      |      |       |
|----------------------------|------|------|-------|------|------|-----------|------|------|------|------|------|------|-------|
| 2024                       | JAN  | FEB  | MAR   | APR  | MAY  | JUN       | JUL  | AUG  | SEP  | OCT  | NOV  | DEC  | TOTAL |
| All Citations              | 12   | 7    | 8     | 0    | 0    | 0         | 0    | 0    | 0    | 0    | 0    | 0    | 27    |
| Electronic TraCS           | 0    | 0    | 2     | 0    | 0    | 0         | 0    | 0    | 0    | 0    | 0    | 0    | 2     |
| Other Electronic Citations | 0    | 0    | 0     | 0    | 0    | 0         | 0    | 0    | 0    | 0    | 0    | 0    | 0     |
| % of Electronic Citations  | 0.0% | 0.0% | 25.0% | 0.0% | 0.0% | 0.0%      | 0.0% | 0.0% | 0.0% | 0.0% | 0.0% | 0.0% | 7.0%  |

Number of days between the date of offense the the date of filing the citation with the court.

|                                      | Day of Service | Within 48 Hours | 3 to 10 Days | 11 to 30 Days | Over 30 Days | Total |
|--------------------------------------|----------------|-----------------|--------------|---------------|--------------|-------|
| TraCS Citations                      | 2              | 0               | 0            | 0             | 0            | 2     |
| Paper Citation/Information/Complaint | 6              | 9               | 5            | 4             | 1            | 25    |
| Total                                | 8              | 9               | 5            | 4             | 1            | 27    |