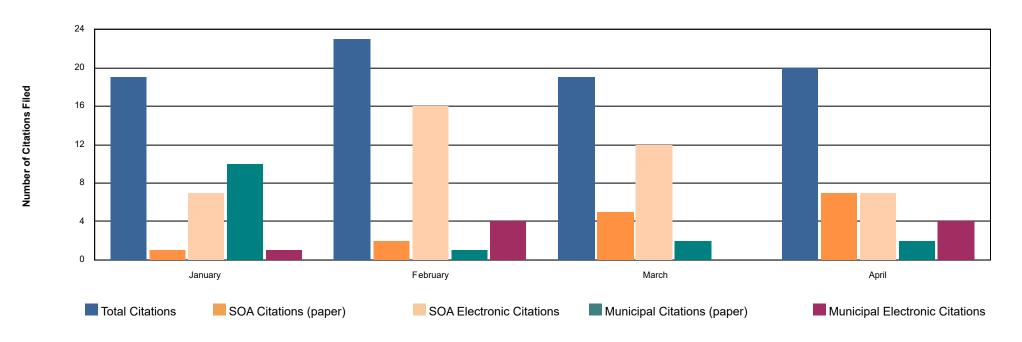

End of Report for Kenai

Date Range: 1/1/2024 to 4/30/2024

| Ketchikan                  |       |       |       |       |      |      |      |      |      |      |      |      |       |
|----------------------------|-------|-------|-------|-------|------|------|------|------|------|------|------|------|-------|
| 2024                       | JAN   | FEB   | MAR   | APR   | MAY  | JUN  | JUL  | AUG  | SEP  | OCT  | NOV  | DEC  | TOTAL |
| All Citations              | 19    | 23    | 19    | 20    | 0    | 0    | 0    | 0    | 0    | 0    | 0    | 0    | 81    |
| Electronic TraCS           | 8     | 20    | 12    | 11    | 0    | 0    | 0    | 0    | 0    | 0    | 0    | 0    | 51    |
| Other Electronic Citations | 0     | 0     | 0     | 0     | 0    | 0    | 0    | 0    | 0    | 0    | 0    | 0    | 0     |
| % of Electronic Citations  | 42.1% | 87.0% | 63.2% | 55.0% | 0.0% | 0.0% | 0.0% | 0.0% | 0.0% | 0.0% | 0.0% | 0.0% | 63.0% |

### Timeliness by Method of Filing

Number of days between the date of offense the the date of filing the citation with the court.

|                                      | Day of Service | Within 48 Hours | 3 to 10 Days | 11 to 30 Days | Over 30 Days | Total |
|--------------------------------------|----------------|-----------------|--------------|---------------|--------------|-------|
| TraCS Citations                      | 28             | 11              | 7            | 5             | 0            | 51    |
| Paper Citation/Information/Complaint | 1              | 10              | 3            | 1             | 15           | 30    |
| Total                                | 29             | 21              | 10           | 6             | 15           | 81    |