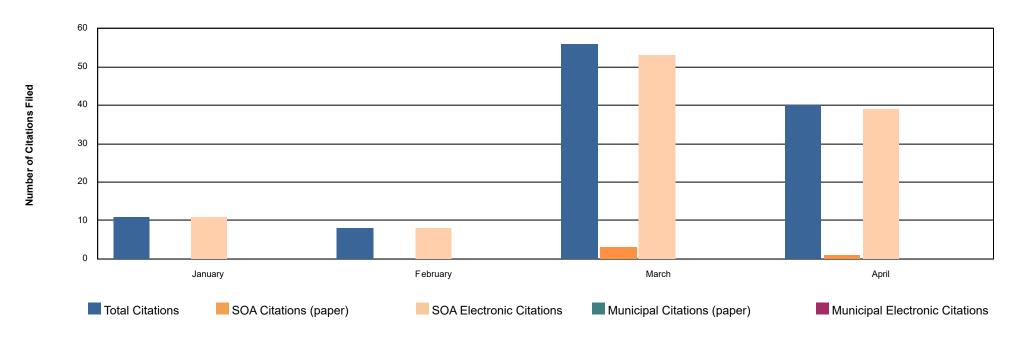

Date Range: 1/1/2024 to 4/30/2024

End of Report for Anchorage

| Delta Junction             |        |        |       |       |      |      |      |      |      |      |      |      |       |
|----------------------------|--------|--------|-------|-------|------|------|------|------|------|------|------|------|-------|
| 2024                       | JAN    | FEB    | MAR   | APR   | MAY  | JUN  | JUL  | AUG  | SEP  | OCT  | NOV  | DEC  | TOTAL |
| All Citations              | 11     | 8      | 56    | 40    | 0    | 0    | 0    | 0    | 0    | 0    | 0    | 0    | 115   |
| Electronic TraCS           | 11     | 8      | 53    | 39    | 0    | 0    | 0    | 0    | 0    | 0    | 0    | 0    | 111   |
| Other Electronic Citations | 0      | 0      | 0     | 0     | 0    | 0    | 0    | 0    | 0    | 0    | 0    | 0    | 0     |
| % of Electronic Citations  | 100.0% | 100.0% | 94.6% | 97.5% | 0.0% | 0.0% | 0.0% | 0.0% | 0.0% | 0.0% | 0.0% | 0.0% | 97.0% |