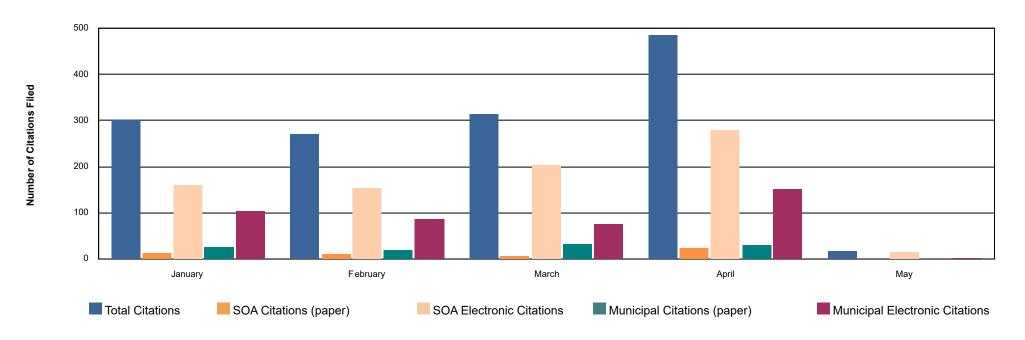

End of Report for Dillingham

|                            |       |       |       |       | F    | airbanks |      |      |      |      |      |      |       |
|----------------------------|-------|-------|-------|-------|------|----------|------|------|------|------|------|------|-------|
| 2024                       | JAN   | FEB   | MAR   | APR   | MAY  | JUN      | JUL  | AUG  | SEP  | OCT  | NOV  | DEC  | TOTAL |
| All Citations              | 302   | 270   | 315   | 486   | 0    | 0        | 0    | 0    | 0    | 0    | 0    | 0    | 1373  |
| Electronic TraCS           | 265   | 241   | 278   | 432   | 0    | 0        | 0    | 0    | 0    | 0    | 0    | 0    | 1216  |
| Other Electronic Citations | 0     | 0     | 0     | 0     | 0    | 0        | 0    | 0    | 0    | 0    | 0    | 0    | 0     |
| % of Electronic Citations  | 87.7% | 89.3% | 88.3% | 88.9% | 0.0% | 0.0%     | 0.0% | 0.0% | 0.0% | 0.0% | 0.0% | 0.0% | 89.0% |