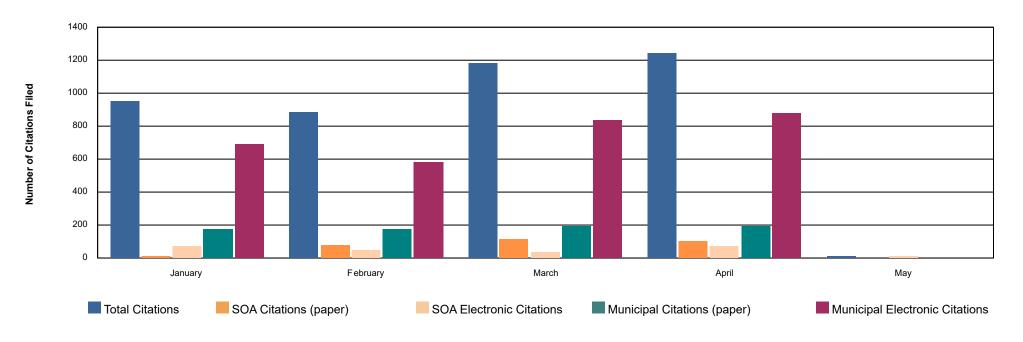

Date Range: 1/1/2024 to 4/30/2024

| Anchorage                  |       |       |       |       |      |      |      |      |      |      |      |      |       |
|----------------------------|-------|-------|-------|-------|------|------|------|------|------|------|------|------|-------|
| 2024                       | JAN   | FEB   | MAR   | APR   | MAY  | JUN  | JUL  | AUG  | SEP  | OCT  | NOV  | DEC  | TOTAL |
| All Citations              | 950   | 885   | 1180  | 1244  | 0    | 0    | 0    | 0    | 0    | 0    | 0    | 0    | 4259  |
| Electronic TraCS           | 50    | 29    | 38    | 67    | 0    | 0    | 0    | 0    | 0    | 0    | 0    | 0    | 184   |
| Other Electronic Citations | 712   | 601   | 835   | 883   | 0    | 0    | 0    | 0    | 0    | 0    | 0    | 0    | 3031  |
| % of Electronic Citations  | 80.2% | 71.2% | 74.0% | 76.4% | 0.0% | 0.0% | 0.0% | 0.0% | 0.0% | 0.0% | 0.0% | 0.0% | 75.0% |

<sup>\*</sup> Beginning in August 2012, Anchorage Municipal Electronic Citations includes default judgments.