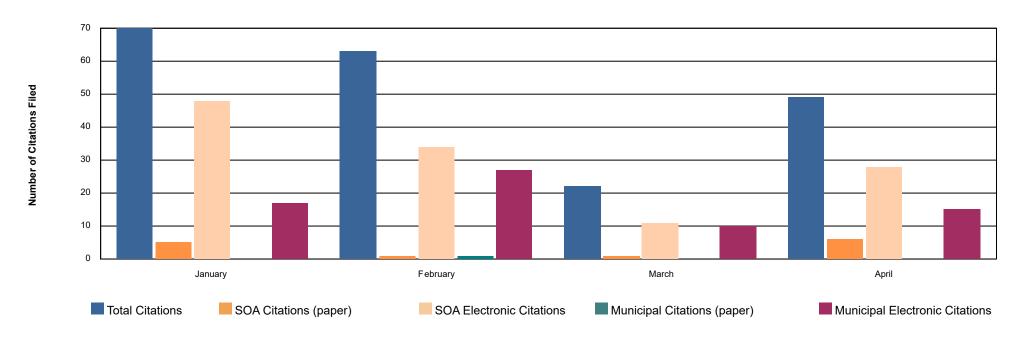

End of Report for Nenana

Date Range: 1/1/2024 to 4/30/2024

| Palmer                     |       |       |       |       |      |      |      |      |      |      |      |      |       |
|----------------------------|-------|-------|-------|-------|------|------|------|------|------|------|------|------|-------|
| 2024                       | JAN   | FEB   | MAR   | APR   | MAY  | JUN  | JUL  | AUG  | SEP  | OCT  | NOV  | DEC  | TOTAL |
| All Citations              | 334   | 272   | 395   | 732   | 0    | 0    | 0    | 0    | 0    | 0    | 0    | 0    | 1733  |
| Electronic TraCS           | 252   | 209   | 312   | 638   | 0    | 0    | 0    | 0    | 0    | 0    | 0    | 0    | 1411  |
| Other Electronic Citations | 0     | 0     | 0     | 0     | 0    | 0    | 0    | 0    | 0    | 0    | 0    | 0    | 0     |
| % of Electronic Citations  | 75.4% | 76.8% | 79.0% | 87.2% | 0.0% | 0.0% | 0.0% | 0.0% | 0.0% | 0.0% | 0.0% | 0.0% | 81.0% |

### Timeliness by Method of Filing

Number of days between the date of offense the the date of filing the citation with the court.

|                                      | Day of Service | Within 48 Hours | 3 to 10 Days | 11 to 30 Days | Over 30 Days | Total |
|--------------------------------------|----------------|-----------------|--------------|---------------|--------------|-------|
| TraCS Citations                      | 703            | 417             | 186          | 89            | 16           | 1,411 |
| Paper Citation/Information/Complaint | 43             | 51              | 52           | 163           | 13           | 322   |
| Total                                | 746            | 468             | 238          | 252           | 29           | 1,733 |