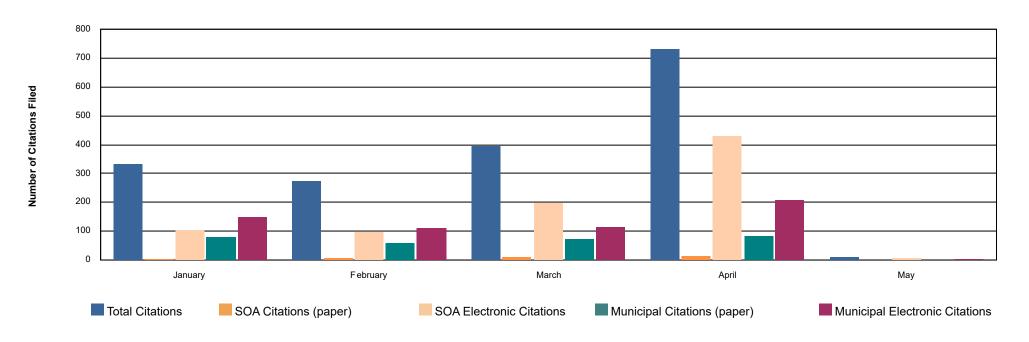

End of Report for Nenana

Date Range: 1/1/2024 to 4/30/2024

| Palmer                     |       |       |       |       |      |      |      |      |      |      |      |      |       |
|----------------------------|-------|-------|-------|-------|------|------|------|------|------|------|------|------|-------|
| 2024                       | JAN   | FEB   | MAR   | APR   | MAY  | JUN  | JUL  | AUG  | SEP  | OCT  | NOV  | DEC  | TOTAL |
| All Citations              | 334   | 272   | 395   | 732   | 0    | 0    | 0    | 0    | 0    | 0    | 0    | 0    | 1733  |
| Electronic TraCS           | 252   | 209   | 312   | 638   | 0    | 0    | 0    | 0    | 0    | 0    | 0    | 0    | 1411  |
| Other Electronic Citations | 0     | 0     | 0     | 0     | 0    | 0    | 0    | 0    | 0    | 0    | 0    | 0    | 0     |
| % of Electronic Citations  | 75.4% | 76.8% | 79.0% | 87.2% | 0.0% | 0.0% | 0.0% | 0.0% | 0.0% | 0.0% | 0.0% | 0.0% | 81.0% |