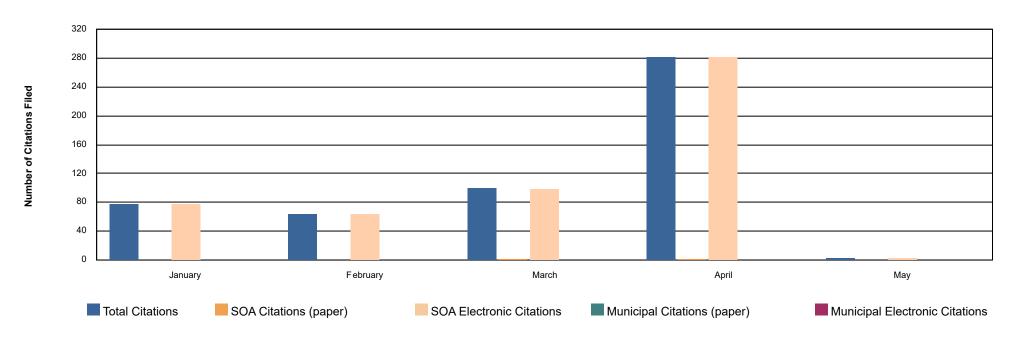

End of Report for Kotzebue

Date Range: 1/1/2024 to 4/30/2024

|                            |        |        |       |       |      | Nenana |      |      |      |      |      |      |        |
|----------------------------|--------|--------|-------|-------|------|--------|------|------|------|------|------|------|--------|
| 2024                       | JAN    | FEB    | MAR   | APR   | MAY  | JUN    | JUL  | AUG  | SEP  | OCT  | NOV  | DEC  | TOTAL  |
| All Citations              | 78     | 64     | 99    | 282   | 0    | 0      | 0    | 0    | 0    | 0    | 0    | 0    | 523    |
| Electronic TraCS           | 78     | 64     | 98    | 281   | 0    | 0      | 0    | 0    | 0    | 0    | 0    | 0    | 521    |
| Other Electronic Citations | 0      | 0      | 0     | 0     | 0    | 0      | 0    | 0    | 0    | 0    | 0    | 0    | 0      |
| % of Electronic Citations  | 100.0% | 100.0% | 99.0% | 99.6% | 0.0% | 0.0%   | 0.0% | 0.0% | 0.0% | 0.0% | 0.0% | 0.0% | 100.0% |

### Timeliness by Method of Filing

Number of days between the date of offense the the date of filing the citation with the court.

|                                      | Day of Service | Within 48 Hours | 3 to 10 Days | 11 to 30 Days | Over 30 Days | Total |
|--------------------------------------|----------------|-----------------|--------------|---------------|--------------|-------|
| TraCS Citations                      | 387            | 43              | 59           | 32            | 0            | 521   |
| Paper Citation/Information/Complaint | 1              | 0               | 0            | 0             | 1            | 2     |
| Total                                | 388            | 43              | 59           | 32            | 1            | 523   |