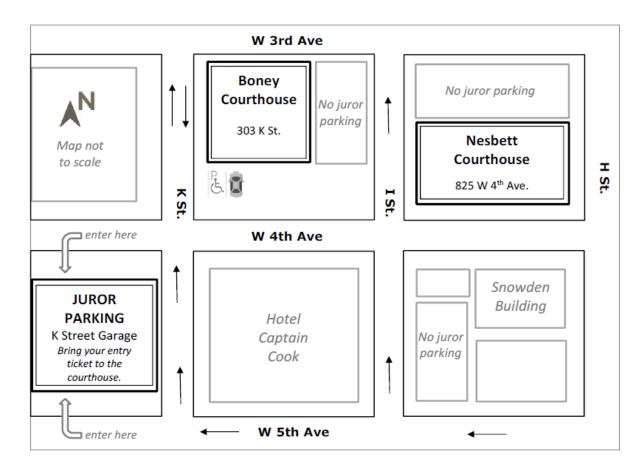

#### Grand Jury

303 K Street, 5th floor Anchorage AK 99501 (907) 264-0695

**Parking Instructions:** Parking is available in the K Street Garage at 400 K Street (next to the Hotel Captain Cook). When you enter the garage you will receive a ticket. Bring this ticket with you to the courthouse to have your parking validated (paid). You will not be reimbursed for parking at other locations. Accessible parking is available at 303 K Street in front of the Boney Courthouse and in the K Street Parking Garage near the exits. Use your service reminder letter to ride the People Mover bus for free on your first day of service.

#### Anchorage Parking Map