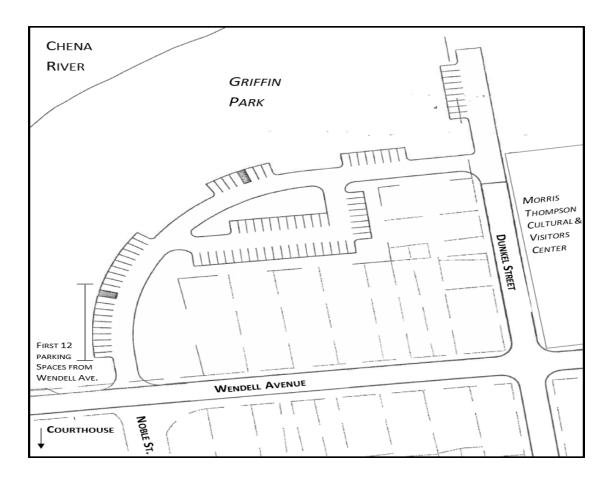

#### Petit Jury Call-In #: (907) 452-9225

**Parking Instructions:** Free parking is available starting at 7:30 a.m. and throughout the trial day in the Griffin Parking lot at the corner of Noble and Wendell. Do not park in the first 12 spots on the left or in the Rabinowitz Lot across from the building entrance. You must display the parking pass in your vehicle window or risk being ticketed. Overflow parking is available in the parking garage at 3rd and Noble. Bring your parking garage ticket to the courthouse for validation. Parking for persons with disabilities is located in the Rabinowitz Lot along 1st Avenue.

#### **Fairbanks Parking Map**